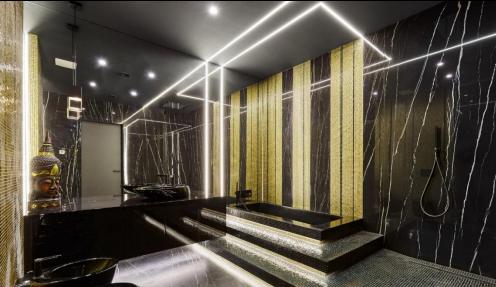

# **BEAUTY & SPA**

Furniture Vision

THERME

**Furniture Vision** a executat unul dintre cele mai ambitioase proiecte de corian din Europa, un perete de aproximativ 100m lungime și 3,5m înălțime care separa zona de piscina pentru adulti de zona de joaca pentru copii, atât din punct de vedere estetic, cât și fonic.