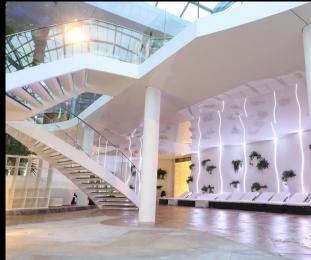

We have completed one of the most ambitious Corian projects in Europe, a wall about 100m long and 3.5m high at the largest spa in Europe, Therme, launched in late 2015.

Furniture Vision is a member of the DuPont Quality Network.

# **BEAUTY & SPA**

Furniture Vision

THERME

**Furniture Vision** a executat unul dintre cele mai ambitioase proiecte de corian din Europa, un perete de aproximativ 100m lungime și 3,5m înălțime care separa zona de piscina pentru adulti de zona de joaca pentru copii, atât din punct de vedere estetic, cât și fonic.