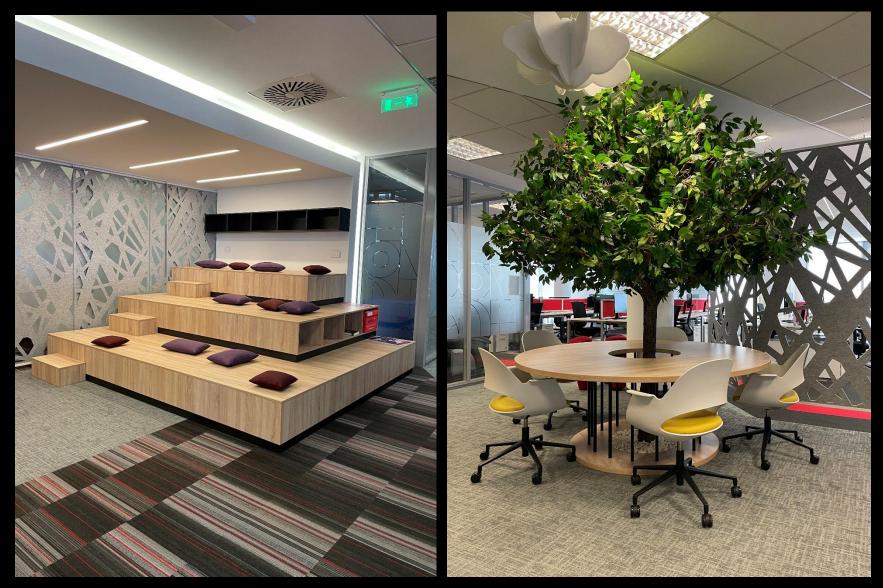

Public spaces include offices, commercial spaces, fairs and exhibitions, HORECA, Furniture Vision having expertise in the arrangement of large and complex spaces such as shopping centers or medical clinics.

#### OFFICE