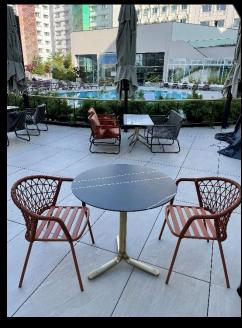

# **BEAUTY & SPA**

Furniture Vision

THERME

**Furniture Vision** a executat unul dintre cele mai ambitioase proiecte de corian din Europa, un perete de aproximativ 100m lungime și 3,5m înălțime care separa zona de piscina pentru adulti de zona de joaca pentru copii, atât din punct de vedere estetic, cât și fonic.