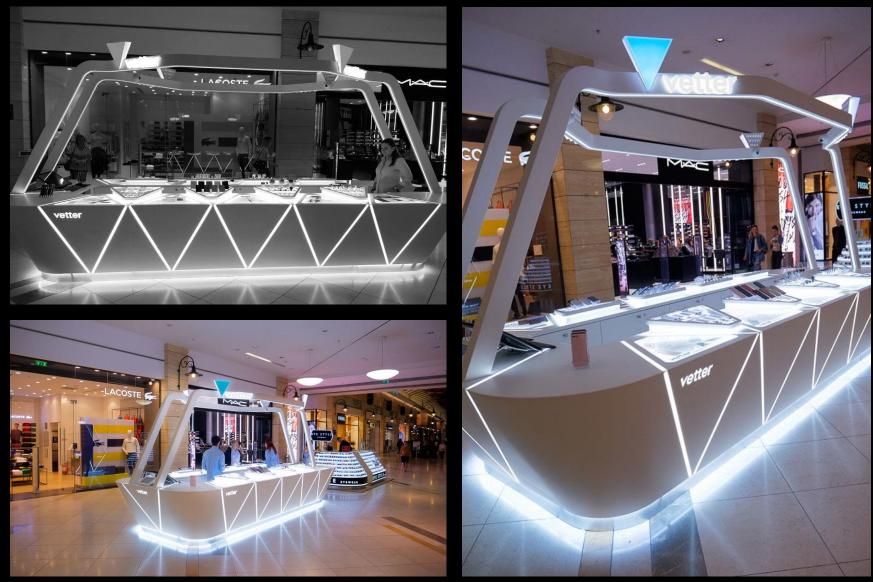

ILLA











































#### ONE FLOREASCA PENTHOUSE



#### ONE FLOREASCA A1



#### OFFICE



#### TRIMBLE











#### BLACKSTONE











#### NEPI ROCKCASTLE





















#### EUROPE METAL DISTRIBUTION









# ONE UNITED PROPERTIES





































#### GOLDBACH













## EZUGY









#### OLIMPIA TOWER



## POINT DEVELOPMENT



#### OMV PETROM







LENOVO



# HORECA



#### HOTEL COURTYARD BY MARRIOTT









# HOTEL IBIS STYLES DUNAREA, GALATI







# HOTEL MERCURE, GALATI









#### VIP LOUNGE - AEROPORT HENRI COANDA











HOTEL BOAVISTA, TIMISOARA



# Boavista \_





#### RADISSON BLU





















# COMMERCIAL



#### MAISON D'OR







# VALUE CENTER, BAIA MARE



# SACCOR



#### VETTER







# **MEDICAL**



#### SPITALUL CLINIC DE URGENTA PENTRU COPII LOUIS TURCANU, TIMISOARA



Cel mai emotionant proiect al nostru a fost cel de a aduce zambetul pe chipurile copiilor de la Spitalul clinic de urgenta pentru copii Louis Turcanu din Timisoara si Spitalul clinic de copii din Brasov.

Proiectele noastre de suflet ne ajuta sa gasim si un alt sens activitatii noastre si sa intregim viziunea **Furniture Vision**.



## SPITALUL CLINIC DE COPII BRASOV









## CLINICA ZETTA







## PROVITA







# DR. LEAHU DENTAL CLINICS, ORADEA







# **BEAUTY & SPA**

Furniture Vision



THERME









**Furniture Vision** a executat unul dintre cele mai ambitioase proiecte de corian din Europa, un perete de aproximativ 100m lungime și 3,5m înălțime care separa zona de piscina pentru