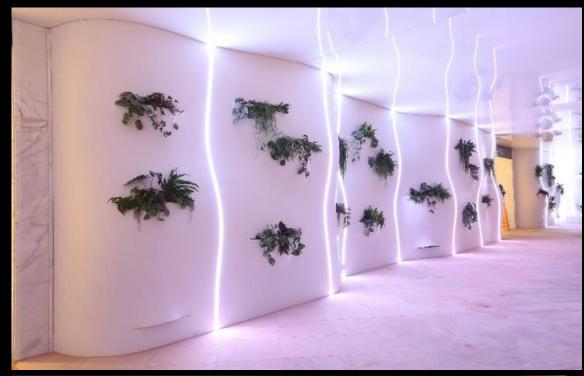

We have completed one of the most ambitious Corian projects in Europe, a wall about 100m long and 3.5m high at the largest spa in Europe, Therme, launched in late 2015.

Furniture Vision is a member of the DuPont Quality Network.

# **BEAUTY & SPA**

Furniture Vision

THERME

**Furniture Vision** a executat unul dintre cele mai ambitioase proiecte de corian din Europa, un perete de aproximativ 100m lungime și 3,5m înălțime care separa zona de piscina pentru adulti de zona de joaca pentru copii, atât din punct de vedere estetic, cât și fonic.