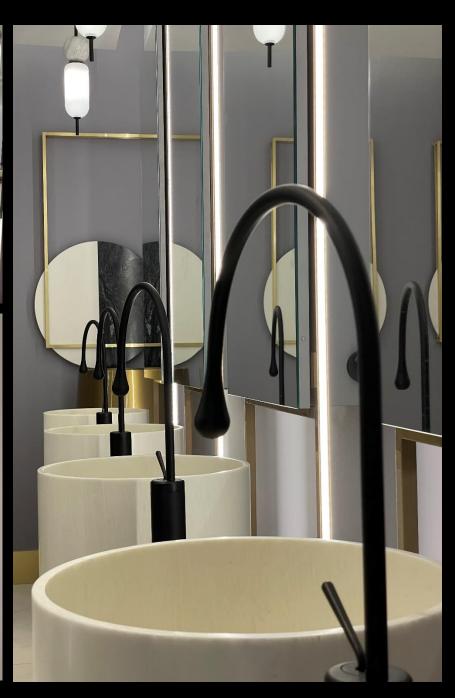

# **BEAUTY & SPA**

Furniture Vision

THERME

**Furniture Vision** a executat unul dintre cele mai ambitioase proiecte de corian din Europa, un perete de aproximativ 100m lungime și 3,5m înălțime care separa zona de piscina pentru adulti de zona de joaca pentru copii, atât din punct de vedere estetic, cât și fonic.