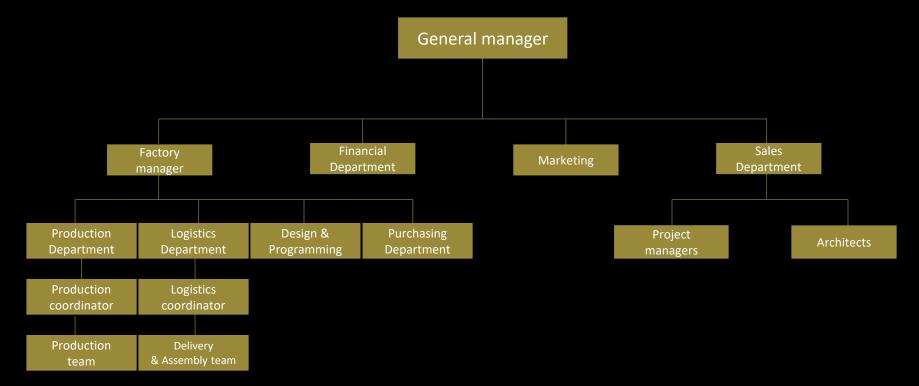

on. From complex and well-known projects, such as those made for One United Properties, Therme Bucharest, soul projects in collaboration with Daruieste Viata (Louis Timisoara **Emergency Clinical Hospital, oncology department and** Children's Hospital in Brasov, pediatric oncology department), daring like those from Afi Palace Cotroceni (food court area), sophisticated as the salons from Gett's or Nepi Rockcastle, brave as those from Medlife, to complete home improvement projects, Furniture Vision has always managed to give life to the vision of those who they believed in us. Besides all the qualities of our team and the equipment we have, we mostly rely on the openness that characterizes us and the ability to turn any idea into reality.

### more than furniture



#### Company structure



total number of employees: 64



#### The factory

Our factory, located in Bucharest on Splaiul Unirii 313, is equipped with last generation equipment and has a production area of approximately 2500sqm.

The Furniture Vision factory has several divisions and professional equipment specialized in each technological process.

We have recently added indoor and outdoor advertising production to our portfolio of services. Whether it's volumetric letters from various materials or light boxes, all works are equally important, all customers enjoying the same attention. We always work with passion and pleasure because every successful work brings us forward.













- CNC cutting and drilling with Autoloading Excitech E4
- Excitech EV581 ABS edging machine
- 3-axis CNC mechanical engraver, E