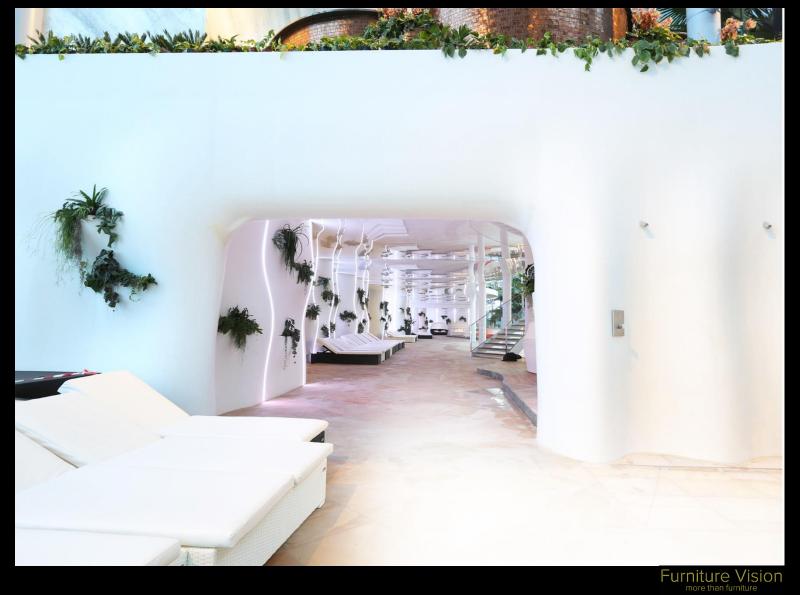

# **BEAUTY & SPA**

Furniture Vision

THERME

**Furniture Vision** a executat unul dintre cele mai ambitioase proiecte de corian din Europa, un perete de aproximativ 100m lungime și 3,5m înălțime care separa zona de piscina pentru adulti de zona de joaca pentru copii, atât din punct de vedere estetic, cât și fonic.