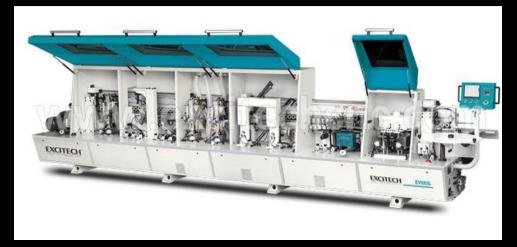

- CNC cutting and drilling with Autoloading Excitech E4
- Excitech EV581 ABS edging machine
- 3-axis CNC mechanical engraver, Excitech E61230D
- Circular saw for formatting with mobile table, Felder K940S
- ABS EDGE BANDER, Holz-her, Perfect 1425
- Composite materials processing equipment
- Festool tools sets
- Professional painting section
- Drilling / milling / grinding machines