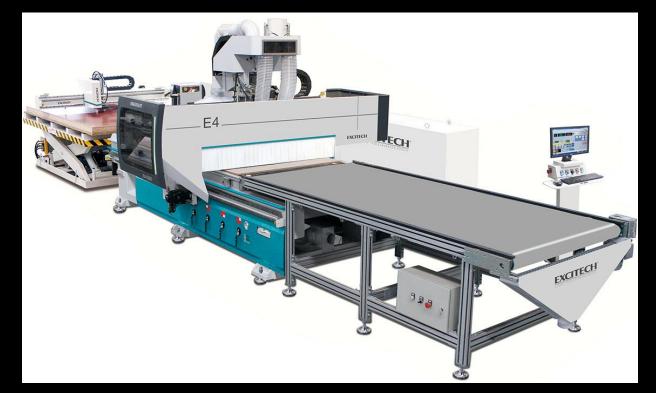

- CNC cutting and drilling with Autoloading Excitech E4
- Excitech EV581 ABS edging machine
- 3-axis CNC mechanical engraver, Excitech E61230D
- Circular saw for formatting with mobile table, Felder K940S
- ABS EDGE BANDER, Holz-her, Perfect 1425
- Composite materials processing equipment
- Festool tools sets
- Professional painting section
- Drilling / milling / grinding machines